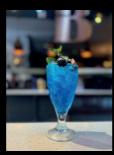

BLUE LAGOON Refreshing Curaçao, pineapple, hint of mint, dash of lemonade served with ice, £4.95

91

MINT MOJITO
Refreshing mint leaves, squeezed lime wedges with a hint of sweetener topped with ice and with a dash of lemonade £4.95