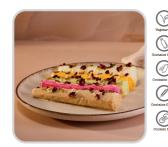

#### STRAWBERRIES AND CREAM SUNDAE

A delicate premium ice cream with fresh strawberries and cream resting on a strawberry sauce, finished with a layer of vanilla ice cream  $\pounds 4.95$ 