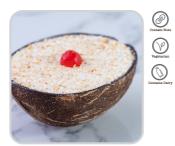

#### **COCONUT LAGOON**

A fresh exotic coconut shell filled with luscious coconut ice-cream, topped with toasted coconut and a succulent cherry - a true taste of the tropics! £4.95