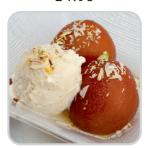

#### CHOCOLATE FUDGE BROWNIE SUNDAE

Luxurious chocolate premium ice cream resting on a chocolate fudge brownie rich sauce, topped with chocolate brownie chunks  $\pm 4.95$ 

GULAB JAMAN

Served warm with ice cream £4.95
Picture for illustration purpose