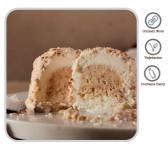

#### **GELATO TRUFFLE RAFAELLI**

Opulent madagascan vanilla gelato truffle stuffed with a coconut hazelnut centre, coated with rich toasted coconut shavings. A true treat!  $\pounds 5.95$ 

## Contains Dair